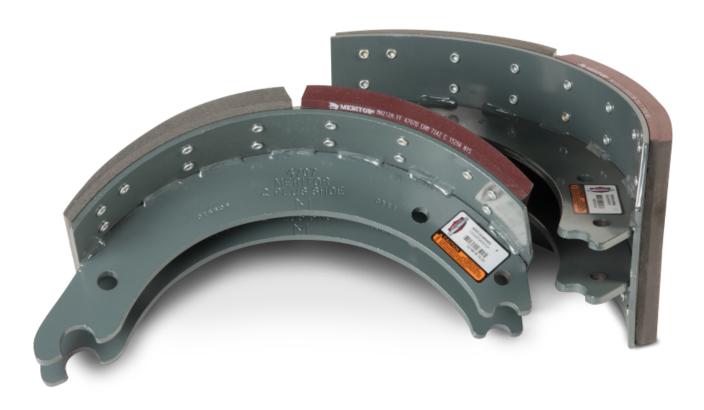

# Alliance Parts® Lined Brake Shoes and Brake Shoe Kits

Alliance Parts offers a wide variety of brake shoes and kits that are remanufactured with an advanced coating to provide unsurpassed resistance to rust-jacking and corrosion for your heavy-duty truck or bus.

## **Product Highlights**

Alliance 20 Prem, 23 Prem and 23 HD reman brake shoes come with industry proven rust jacking coating that offer all the advantages of the nine-step brake shoe remanufacturing process.

Each shoe is completely remanufactured – not rebuilt – and restored to the same high-quality performance standards as original production brake shoes.

Alliance truck parts are backed by a 1-year/unlimited-mile standard warranty.