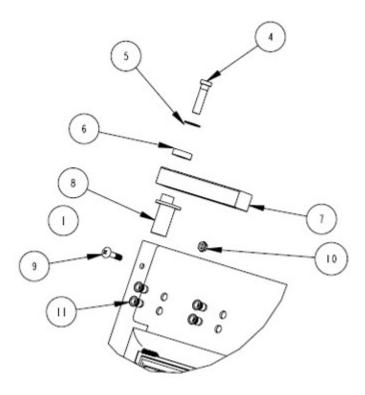

## Feature or benefit

• Replacement door leaf assemblies and repair components.

## **Top Movers - Spectal**

| Material Number | Material Description                |
|-----------------|-------------------------------------|
| TBB THSP03001   | DOOR END TBB DOOR LEAF              |
| TBB THSP91015   | BURGLAR STOP BLK NEW GEN/ KIT OF 50 |
| TBB THSP04001   | MOUNTING BLOCK UPPER                |

| TBB THSP09901 | AFT LEAF                        |
|---------------|---------------------------------|
| TBB THSP09903 | FORWARD LEAF WITH VANDALOCK     |
| TBB THSP09900 | FORWARD LEAF W/O VANDALOCK      |
| TBB THSP02002 | HINGE BLOCK UPPER TBB DOOR LEAF |
| TBB THSP83074 | FRAME KIT                       |
| TBB THSP06002 | ROD GUIDE VANDALOCK             |