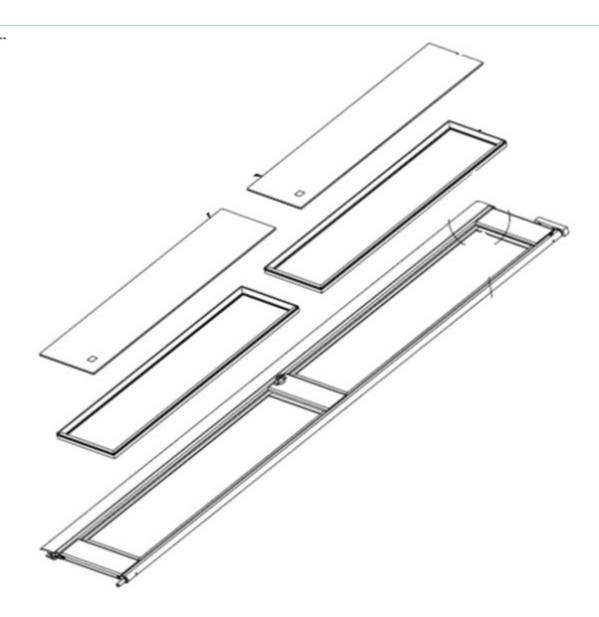

## Feature or benefit

• Replacement door leaf assemblies and repair components.

## **Top Movers - Spectal**

| Material Number | Material Description                |
|-----------------|-------------------------------------|
| TBB THSP03001   | DOOR END TBB DOOR LEAF              |
| TBB THSP91015   | BURGLAR STOP BLK NEW GEN/ KIT OF 50 |
| TBB THSP04001   | MOUNTING BLOCK UPPER                |

| TBB THSP09901 | AFT LEAF                        |
|---------------|---------------------------------|
| TBB THSP09903 | FORWARD LEAF WITH VANDALOCK     |
| TBB THSP09900 | FORWARD LEAF W/O VANDALOCK      |
| TBB THSP02002 | HINGE BLOCK UPPER TBB DOOR LEAF |
| TBB THSP83074 | FRAME KIT                       |
| TBB THSP06002 | ROD GUIDE VANDALOCK             |