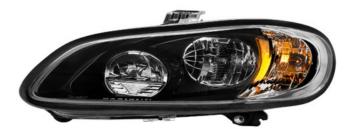

## ROADMAX LED HEADLIGHTS FOR SAF-T-LINER C2

ROADMAX<sup>™</sup> LED Headlights by Truck-Lite improved light output increases visibility, conspicuity and object recognition to help keep drivers safer on the road

| Part Number   | Description                 |
|---------------|-----------------------------|
| A66-05475-003 | C2 LED Headlamp, Right Hand |
| A66-05475-002 | C2 LED Headlamp, Left Hand  |