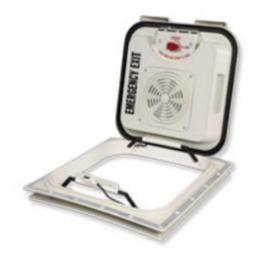

#### 1170 Series / Triple Value Safety Vent II

- The Triple Value Safety Vent II is a combination roof ventilator/emergency exit that provides 5-position fresh air ventilation as well as incorporating a built in non-closeable static exhaust vent. The product also includes a simple release handle that allows the hatch to hinge open for emergency exit.
- · Static Vent provided with one piece outer cover designed to minimize leaks
- Interchangeable with earlier Transpec models
- Available in various radius to different roof curvatures
- Available with vandal lock feature
- Constructed on high strength UV stable materials
- · Available with optional adhesive sealant and reflective tape
- Meets D250 Standard for Canadian school bus