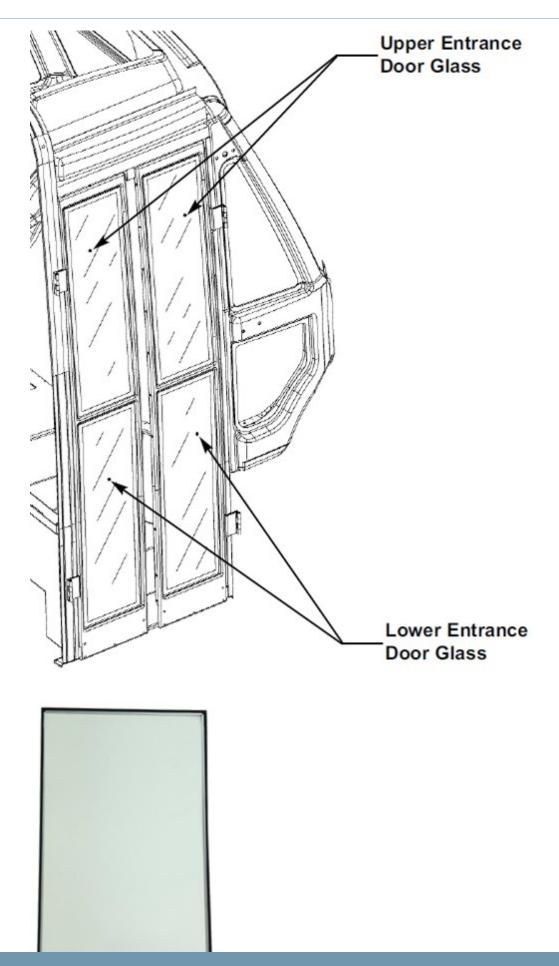

## **Top Movers - Spectal Entrance Door Glass**

| Material Number | Material Description                |
|-----------------|-------------------------------------|
| TBB 179129      | AG2 ENT DOOR GLASS TEMPERED STORM   |
| TBB 179130      | AG2 ENT DOOR GLASS LAMINATED STORM  |
| ABP N60B 162270 | AG2 ENT DOOR GLASS LAMINATED CLEAR  |
| ABP N60B 162268 | AG2 ENT DOOR GLASS LAMINATED TINTED |
| ABP N60B 162269 | AG2 ENT DOOR GLASS TEMPERED CLEAR   |
| ABP N60B 162267 | AG2 ENT DOOR GLASS TEMPERED TINTED  |