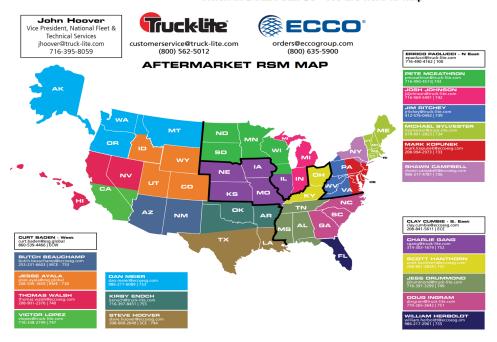

on and a five-year warranty – now with a heating

element that consistently warms the lamp as temperatures fall, preventing ice and snow

buildup in even the most severe winter weather.

**Heated Sales Sheet** 



The Federal Motor Carrier Safety Administration (FMCSA) has granted tank trailer

operators the ability to install brake-activated pulsating lamps on the rear of their

trailer in order to increase visibility and reduce the risk of rearend collisions.

Used in addition to traditional tail lamps, Truck-Lite's variety of amber and red

strobes provides the visibility and durability you need to take advantage of this new

ruling - and help keep your fleet safer on the road.

**Tanker Strobe Sales Sheet** 

# Our Regional Sales Team

#### When in Doubt Call Us - We are here to help





Truck-Lite Training Institute





The **Truck-Lite Training Institute** is an online series of technical courses that was developed to educate and train the highest caliber technicians and parts associates. The courses focus on product knowledge, technical expertise, diagnostics and systems solutions.

The **Truck-Lite Training Institute** is completely free and available to all Truck-Lite direct customers and fleets.

Visit www.truck-lite.com/tti to get started today!



# Truck-Lite Equipment Guide

#### TRUCK-LITE EQUIPMENT GUIDE

**Customer Name** 

ADD VEHICLE PHOTO

Add Customer Logo

**CURRENT SPECIFICATION** 

VEHICLE APPLICATION:

OE MAKE:

MODEL:

Trucklite



### **∧**Back to Top

Copyright © Daimler Truck North America LLC. <u>Privacy Statement, Legal Notices and Terms (ht