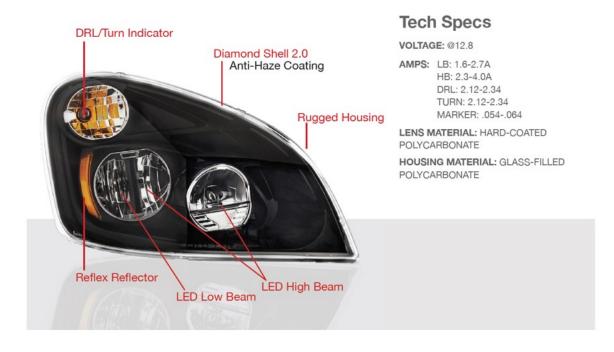

## **Diamond Shell 2.0 Lens Coating**

Anti-haze coating is non-yellowing and resists impact and scratches

## Quick-Aim

## Plug-and-Play Compatibility

### **Pure White Light Output**

Pure white light output dramatically improves overall visibility and can help decrease driver fatigue

## Rated at over 30,000 hours