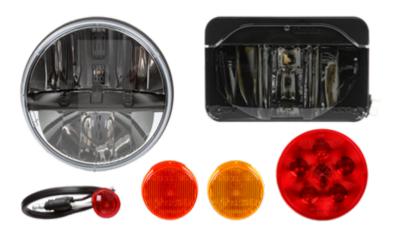

## Truck-Lite

Truck-Lite began with an ingenious idea that sparked a revolution in truck and trailer safety lighting. Tackling the problem of the short life of trailer lights, founder George Baldwin designed the first sealed marker light, using his kitchen sink for quality control. That first light was a commercial success, and Truck-Lite released the industry's first sealed stop/turn/tail light soon after. Since then, Truck-Lite has grown into an international company with over 3,000 employees.

Truck-Lite Website (https://www.truck-lite.com/)

Truck-Lite Training Videos (https://www.youtube.com/user/TruckLiteCo)

## Cascadia P3 Product Highlights





#### Cascadia P3 Sales Sheet

## **Diamond Shell 2.0 Lens Coating**

Anti-haze coating is non-yellowing and resists impact and scratche