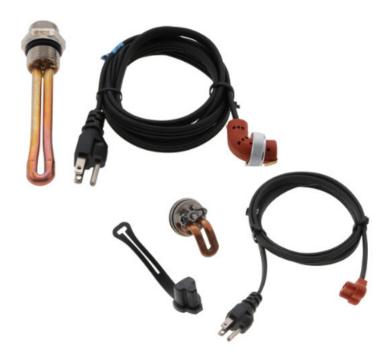

## **Immersion Engine Heaters**

Immersion heaters, engine block heaters and oil pan heaters warm the engine fluids of gas and diesel engines.

Last updated: Tuesday, 21 September 2021 02:46 PM

▲Back to Top