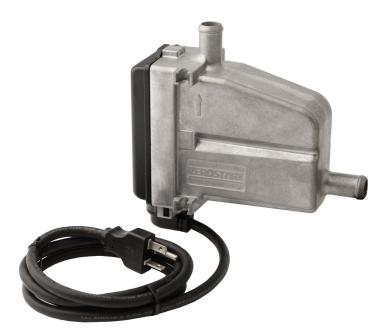

## **Circulation Heaters**

Circulating coolant heaters ensure dependable engine starts all year long. By circulating warmed coolant through the engine, it insures fast starts for critical applications, quick acceptance of loads, reduces fuel consumption, emissions and engine wear.