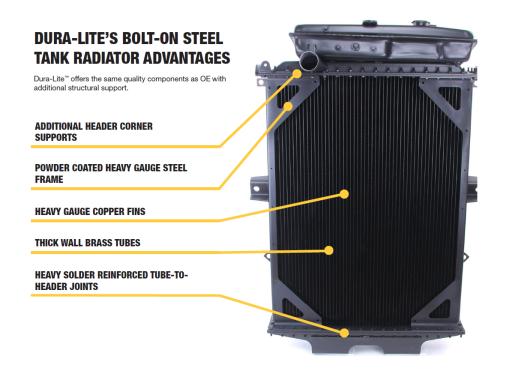

## **Product Highlights**

**Additional Header Corner Supports** 

Powder Coated Heavy Gauge Steel Frame

**Heavy Gauge Copper Fins** 

Thick Wall Brass Tubes

Heavy Solder Reinforced Tube to Header Joints

**Top Movers - Dura-Lite Radiators (ST)** 