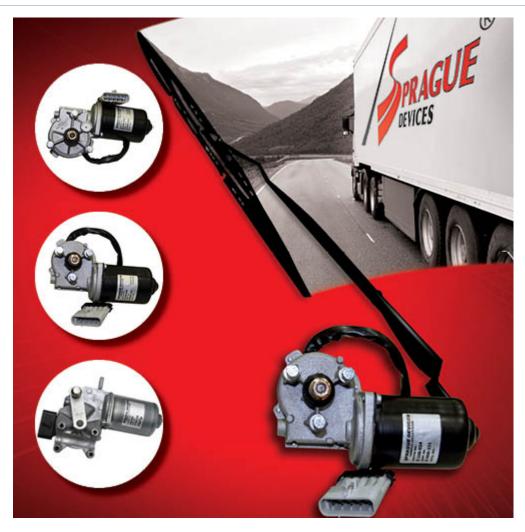

# **All-Makes Wiper Motors**

Our range of motors are OE quality and are designed to ensure that you won't lose any of your original wiper system functionality. Installation couldn't be easier. Each motor features a connector and mounting interface for fitment to most major domestic truck makes and models (see listing below). Sprague is the name you can trust with a reputation for delivering innovative solutions for more than 80 years.

### **Product Highlights**

Premium OE Quality - durability to SAE J198 standard

Easy fit - connector and installation hardware\* included

Retain your vehicles existing wiper functionality and configuration

# Top Movers - (Insert Product Name)

| Part Number | Model         | Description                                                   |
|-------------|---------------|---------------------------------------------------------------|
| E-006-226   | Sprague Motor | All-Makes Wiper Motor                                         |
| E-008-221   | Sprague Motor | All-Makes Wiper Motor (Columbia, Century, Coronado, Cascadia) |
| E-008-222   | Sprague Motor | All-Makes Wiper Motor                                         |
| E-008-223   | Sprague Motor | All-Makes Wiper Motor (Western Star)                          |
| E-008-224   | Sprague Motor | All-Makes Wiper Motor                                         |
| E-008-225   | Sprague Motor | All-Makes Wiper Motor                                         |
| E-008-230   | Sprague Motor | All-Makes Wiper Motor                                         |
| E-007-101   | M2 Adaptor    | Harness for M2 (also requires motor E-008-221)                |
| E-FLD-001   | FLD Adaptor   | Harness for FLD (also requires motor E-008-223)               |