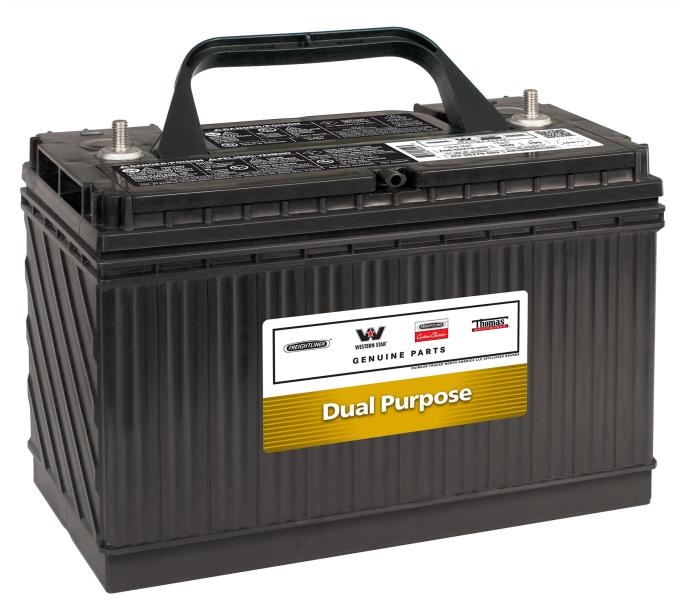

Genuine Parts commercial batteries are built tough and tested tougher. Our Group 31 battery is designed and tested for extended life and improved performance. We offer a variety of commercial grade Group 31 batteries to fit all of your needs.

## Genuine Parts AGM Group 31

- · Lasts longer, even in high-heat and demanding environments
- · Excellent starting power in low temperatures and at low state of charge
- · Vibration resistance
- · Cycles more
- · Recharges faster
- Certified NONSPILLABLE for safety and flexible mounting location
- · Totally maintenance free